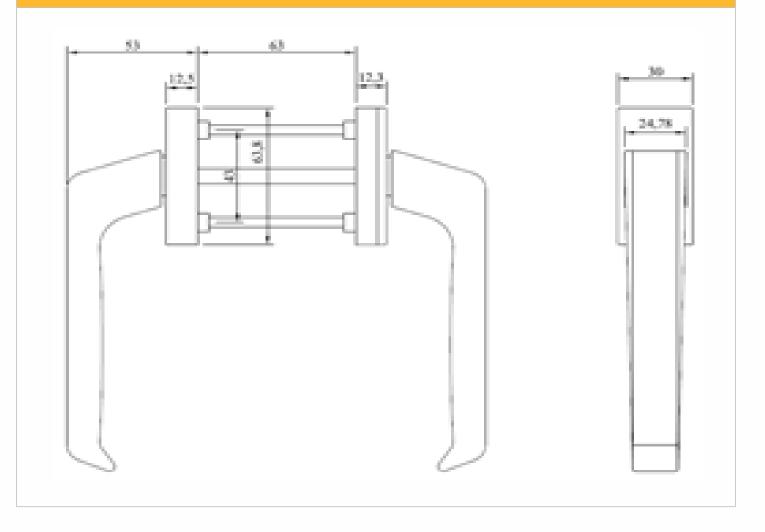

## **Highlights:**

- A Multi-Point Locking Handle for Outward as well as Inward opening PVC-U Doors.
- A bold and stylishly L Type Square shaped Aluminium Zinc Alloy Die Cast Body.
- Suitable for most PVC-U profiles.
- Ergonomic design and easy to operate with lesser effort.
- Body made from the new family of Zinc-Aluminium based Die Casting Materials containing higher Aluminium than standard Zinc alloys characterized by high Strength and Hardness and good Bearing properties.
- Total height of the handle 53mm.

- Total length of the handle 169mm.
- The Base Width of the handle is 30mm.
- Spindle Cross Section is 7mm (+0.0/-0.1mm.)
- Standard package includes 2 nos. Fixing Screws M4 x 70mm.Long.
- Available in White or Black Powder Coating finish.
- Coating thickness of 90 Microns.
- 24x7Technical Support.
- · Guaranteed for 10 years
- Packing size 40 per box.