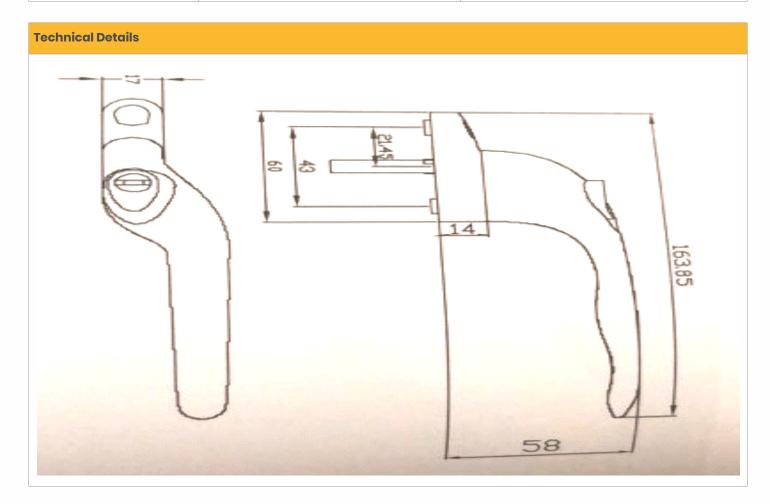

- by high Strength and Hardness and good Bearing properties.
- Total height of the handle 58 mm.
- Total length of the handle 164 mm.
- The Base Width of the handle is 17 mm.
- Spindle length is 40 mm.
- Spindle Cross Section is 7mm (+0.0/-0.1mm.)
- · Available in White or Black Powder Coating finish.
- · Coating thickness of 90 Microns.
- 24x7Technical Support.
- Guaranteed for 10 years
- Packing size 80 per box.