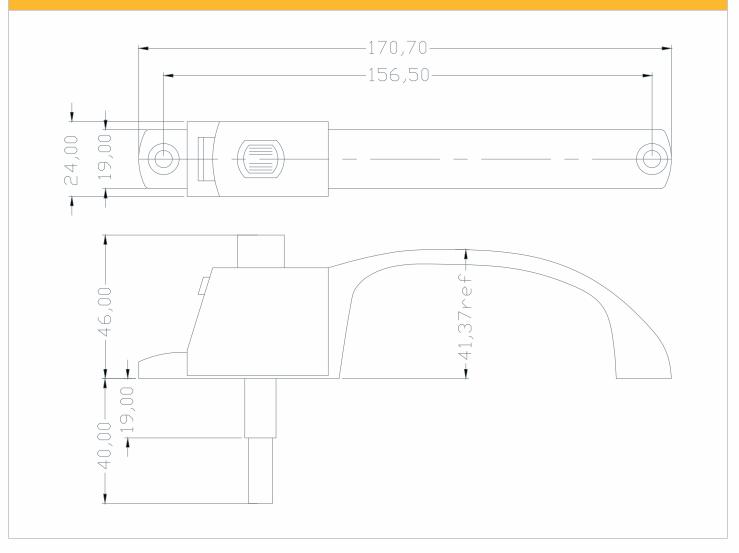

#### **Highlights:**

- A single point Push Button operated Retractable Lever operated Centrally Locking Handle for Aluminium Sliding Windows.
- A Die Cast Body made from Aluminium Alloy.
- Manual Push Button locking and unlocking by Retractable Lever.
- Available in White or Black Powder Coating finish.
- Sleekly designed curved Handle Lever for easy gripping.
- Overall Length of Handle is 171mm.
- The Base Width is 24mm. and the overall height of the Handle is 41mm.
- Coating thickness of 90 µm.

- The Standard Packing includes 1 nos. Retainer, 1 nos. Fixing Screw M3 x 24mm. long, 3 nos. Fixing Screws M3 x 20mm.long,1nos.TopScrewCap.
- The total travel of the Locking Pin is 9mm., i.e., from 35mm.(retracted) to 44mm.(extended)
- 24x7Technical Support.
- · Guaranteed for 10 Years.
- Packing size 100 per box.