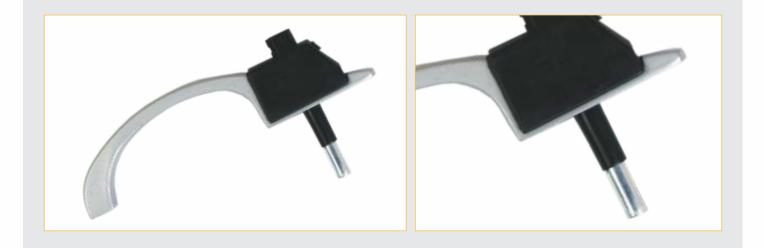

#### **Highlights:**

- A single point Push Button operated Retractable Lever operated Centrally Locking Handle for Aluminium Sliding Windows.
- A Die Cast Body made from Aluminium Alloy.
- Manual Push Button locking and unlocking by Retractable Lever.
- Available in White or Black Powder Coating finish.
- Sleekly designed curved Handle Lever for easy gripping.
- Overall Length of Handle is 171mm.
- The Base Width is 24mm. and the overall height of the Handle is 41mm.
- Coating thickness of 90 µm.

- The Standard Packing includes 1 nos. Retainer, 1 nos. Fixing Screw M3 x 24mm. long, 3 nos. Fixing Screws M3 x 20mm.long,1nos.TopScrewCap.
- The total travel of the Locking Pin is 9mm., i.e., from 35mm.(retracted) to 44mm.(extended)
- 24x7Technical Support.
- · Guaranteed for 10 Years.
- Packing size 100 per box.