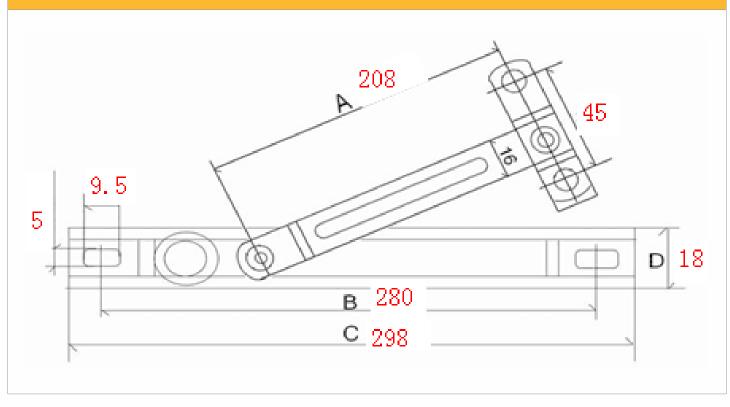

McCoy Eco Wind Break ARM SS202 - RIB

## **Highlights:**

- Available sizes: 10 inch 12 inch
- SS202 grade

## **Technical Details**

Remark: The directives contained in this documentation are the result of our experiments and of our experience and have been submitted in good faith. Because of the diversity of the materials and substrates and the great number of possible applications which are out of our control, we cannot accept any responsability for the results obtained. In every case it is recommended to carry out preliminary experiments