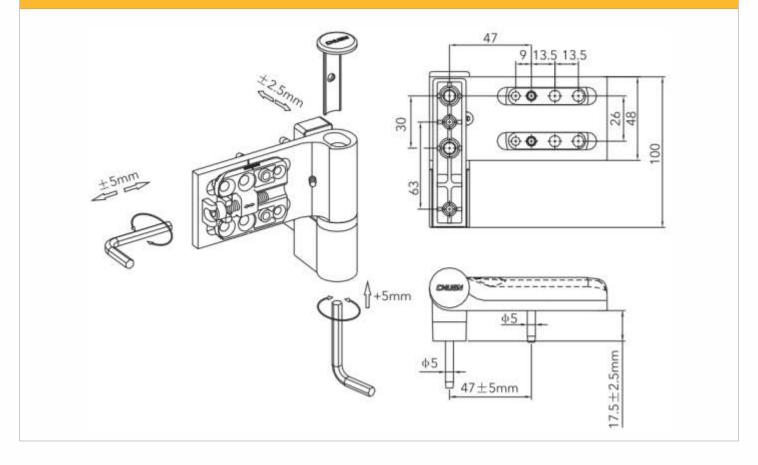

## **Highlights:**

- · 3D hinge for Casement Doors with square shaped Zinc alloy body and SS Axle.
- · Load carrying capacity of 90 kg. per 3 Hinges.
- The Coating Thickness is 250 µm.
- The Hinge can be adjusted vertically up to 5mm. from the bottom of the frame part.
- The hinge can be adjusted horizontally up to ± 5mm. from the front of the sash part.
- The difference of depths of surface between Sash and Frame is 17.5mm., further adjustable by ±2.5mm. from the top of the sash part.
- The locating dowel pins are of Ø 5mm. each and should be placed at a distance of 47mm. ± 5mm. from each other.

- · Additional Frame packers are available for depth difference compensation between Frame and Sash of thicknesses 1mm. and 2mm., 1 nos. each, respectively.
- Fixing Screws 6 nos. of size M6x40mm. long are also part of the standard supply.
- 24x7Technical Support.
- · Guaranteed for 10 years.
- Packing size is 30 nos. per box.