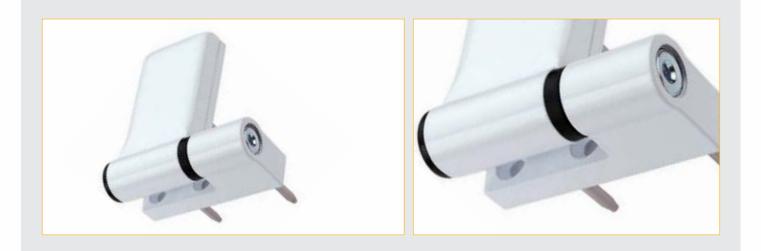

## **Highlights:**

- · 3D hinge for Casement Doors with square shaped Zinc alloy body and SS Axle.
- · Load carrying capacity of 90 kg. per 3 Hinges.
- The Coating Thickness is 250 µm.
- The Hinge can be adjusted vertically up to 5mm. from the bottom of the frame part.
- The hinge can be adjusted horizontally up to ± 5mm. from the front of the sash part.
- The difference of depths of surface between Sash and Frame is 17.5mm., further adjustable by ±2.5mm. from the top of the sash part.
- The locating dowel pins are of Ø 5mm. each and should be placed at a distance of 47mm. ± 5mm. from each other.