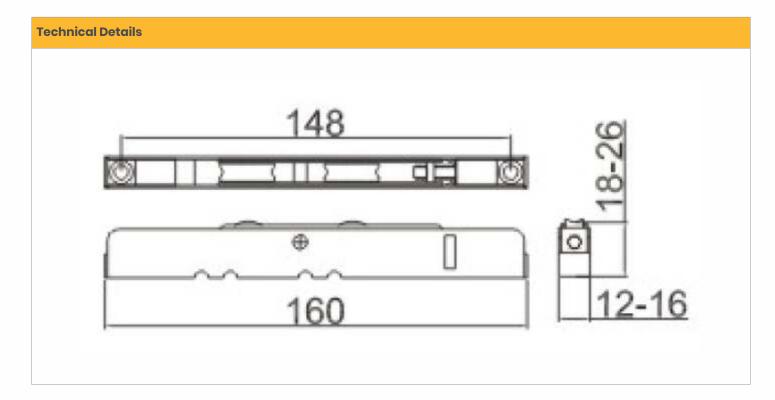

## **Highlights:**

- · Adjustable Heavy Duty Double Grooved Wheel Nylon Roller for PVC-U Sliding Windows Capacity of the Roller is 90 kg per pair
- · Width of the Roller is 12mm.
- Height of the roller is adjustable from 18mm. to 28mm. (Totlly 8mm.)
- The Wheel is made of Polyoxymethylene (POM) Plastic - Polyoxymethylene is an engineering thermoplastic used in precision parts requiring high stiffness, low friction, and excellent dimensional stability.

- Body is of CS Steel with Chrome Passivation of thickness 8µm.
- Successfully tested for 72 hours in Salt Spray.
- Successfully tested for 1,00,000 cycles of operation.
- · Packing Size 200 nos. per Box.