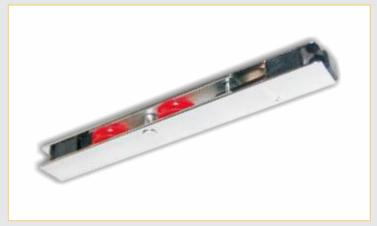

Adjustable Heavy Duty Double Grooved Wheel Nylon Roller for PVC-U Sliding Windows - McCoy HDR-3

## **Adjustable Heavy Duty Double Grooved** Wheel Nylon Roller for PVC-U Sliding Windows - McCoy HDR-3

## **Highlights:**

- · Adjustable Heavy Duty Double Grooved Wheel Nylon Roller for PVC-U Sliding Windows Capacity of the Roller is 90 kg per pair
- · Width of the Roller is 12mm.
- Height of the roller is adjustable from 18mm. to 28mm. (Totlly 8mm.)
- The Wheel is made of Polyoxymethylene (POM) Plastic - Polyoxymethylene is an engineering thermoplastic used in precision parts requiring high stiffness, low friction, and excellent dimensional stability.

- Body is of CS Steel with Chrome Passivation of thickness 8µm.
- Successfully tested for 72 hours in Salt Spray.
- Successfully tested for 1,00,000 cycles of operation.
- · Packing Size 200 nos. per Box.