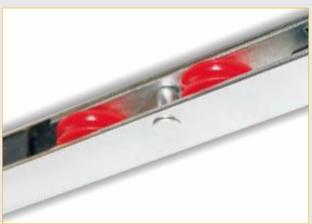

Adjustable Heavy Duty Double Grooved Wheel Nylon Roller for PVC-U Sliding Windows - McCoy HDR-3

## **Adjustable Heavy Duty Double Grooved** Wheel Nylon Roller for PVC-U Sliding Windows - McCoy HDR-3

## **Highlights:**

- · Adjustable Heavy Duty Double Grooved Wheel Nylon Roller for PVC-U Sliding Windows Capacity of the Roller is 90 kg per pair
- · Width of the Roller is 12mm.
- Height of the roller is adjustable from 18mm. to 28mm. (Totlly 8mm.)
- The Wheel is made of Polyoxymethylene (POM) Plastic - Polyoxymethylene is an engineering thermoplastic used in precision parts requiring high stiffness, low friction, and excellent dimensional stability.

- Body is of CS Steel with Chrome Passivation of thickness 8µm.
- Successfully tested for 72 hours in Salt Spray.
- Successfully tested for 1,00,000 cycles of operation.
- · Packing Size 200 nos. per Box.