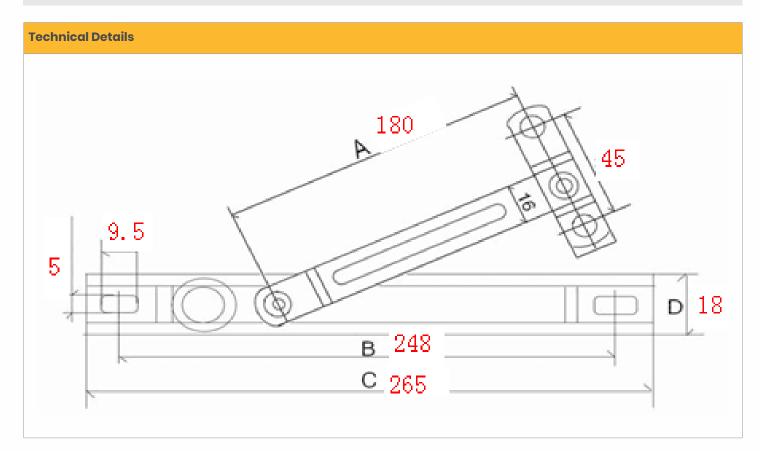

McCoy Eco Wind Break ARM SS202 - Plain

## **McCoy Eco Wind Break ARM** SS202 - Plain

## **Highlights:**

- Available sizes: 10 inch 12 inch
- SS202 grade

Remark: The directives contained in this documentation are the result of our experiments and of our experience and have been submitted in good faith. Because of the diversity of the materials and substrates and the great number of possible applications which are out of our control, we cannot accept any responsability for the results obtained. In every case it is recommended to carry out preliminary experiments