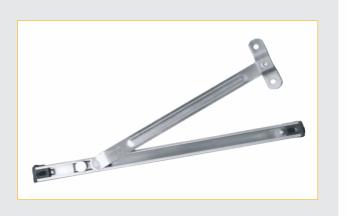

McCoy Eco Wind Break ARM SS202 - Plain

## **McCoy Eco Wind Break ARM** SS202 - Plain

## **Highlights:**

- Available sizes: 10 inch 12 inch
- SS202 grade

Remark: The directives contained in this documentation are the result of our experiments and of our experience and have been submitted in good faith. Because of the diversity of the materials and substrates and the great number of possible applications which are out of our control, we cannot accept any responsability for the results obtained. In every case it is recommended to carry out preliminary experiments